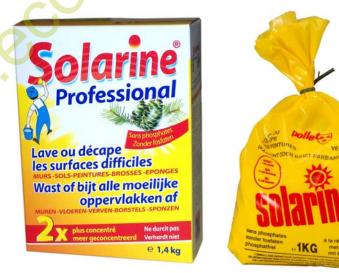

# SOLARINE POWDER

| Polbio      |
|-------------|
|             |
| Polsani     |
| POLSANI BIO |
| Polhygiene  |
| Polkleen    |
| ECHOCLEAN   |

# **DESCRIPTION**:

Washing and scouring of paintings and varnish, scouring of the floors, soaking and washing of the linen (overall), cleaning of the brushes and sponges.

#### PACKING:

- 15 x 1 Kg carton ref 3100106
- 12 x 1,4 Kg carton ref 3100113

| Solarine<br>Liquid | Solarine<br>Powder | Solarine<br>Gel | Solarine<br>Linpol | SOLARINE<br>ALU CLEANER |
|--------------------|--------------------|-----------------|--------------------|-------------------------|
| SOLARINE           | SOLARINE           | SOLARINE        | SOLARINE           | SOLARINE                |
| POLGREASE          | TAPINET 50         | TAPICLEANET     | HP DEGREASER       | TEXTILE WS SPRAY        |